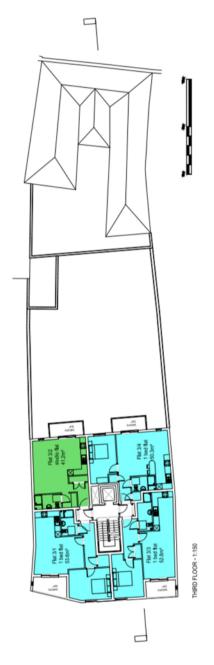

SECOND FLOOR - 1:150

| PLANNING                                                                                                                                                             |    |
|----------------------------------------------------------------------------------------------------------------------------------------------------------------------|----|
| DG MAIDENHEAD HOLDING                                                                                                                                                |    |
| Project Title<br>70—72 HIGH STREET<br>MAIDENHEAD                                                                                                                     |    |
| PROPOSED THIRD FLOOR PLAN                                                                                                                                            | Z  |
| Date         Scale         Drewn         Osabed           O3/17         1:150         SD         A           Drewing Ns.         Drewn         Drewing Ns.         A | A2 |
| 234(2-)104                                                                                                                                                           | L  |

## left**city**

The age of the street of the s

PROPOSED FOURTH FLOOR PLAN

Project Titon 70-72 HIGH STREET MAIDENHEAD

 $\Box$ 

The part of the pa

No energy control to the control of the control of

| PLANNING OCAT DG MAIDENHEAD HOLDING FREAT TRO-72 HIGH STREET MAIDENHEAD | Γ |
|-------------------------------------------------------------------------|---|
| DG MAIDENHEAD HOLDING  FIGHT TOWN  70-72 HIGH STREET  MAIDENHEAD        |   |
| DG MAIDENHEAD HOLDING PRINT TO TO TO HIGH STREET MAIDENHEAD             | П |
| Freject Title<br>70-72 HIGH STREET<br>MAIDENHEAD                        |   |
| Project Title<br>70-72 HIGH STREET<br>MAIDENHEAD                        | П |
| /0-/2 HIGH SIREET<br>MAIDENHEAD                                         | Τ |
|                                                                         |   |
| Density little                                                          |   |
| PROPOSED SECTION AA                                                     | Г |
|                                                                         |   |
| Date Sode Drown Checked A                                               | C |
| 03/17 1:150 SD A                                                        | V |
| Drowing No.                                                             | è |
| 234(21)110                                                              | e |