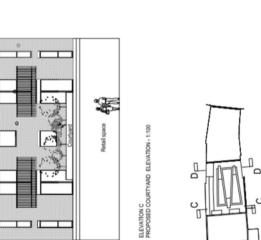

Project Title
70-72 HIGH STREET
MAIDENHEAD

PROPOSED ELEVATIONS SHEET 2

Grand for 1940

ELEVATION D PROPOSED COURTYARD ELEVATION - 1:100

Retail space

•• Adoining Bulding shown indicatively Aspining Bulling shown indostruty Second Eur +90,83 Factor - 65,00