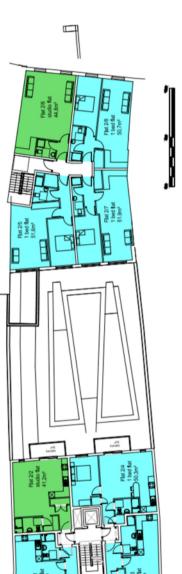

 03/77
 1:150
 SD
 Res

 Density Ba.
 Res
 Res

 234(2-)103
 E
 PROPOSED SECOND FLOOR PLAN PLANNING Project Titos 70-72 HIGH STREET MAIDENHEAD

ęu, peca,

Now depose the ordered by the deadly of the stands and the order order

SECOND FLOOR - 1:150

| PLANNING                                                                                                                                                             |    |
|----------------------------------------------------------------------------------------------------------------------------------------------------------------------|----|
| DG MAIDENHEAD HOLDING                                                                                                                                                |    |
| Project Title<br>70—72 HIGH STREET<br>MAIDENHEAD                                                                                                                     |    |
| PROPOSED THIRD FLOOR PLAN                                                                                                                                            | Z  |
| Date         Scale         Drewn         Osabed           O3/17         1:150         SD         A           Drewing Ns.         Drewn         Drewing Ns.         A | A2 |
| 234(2-)104                                                                                                                                                           | L  |